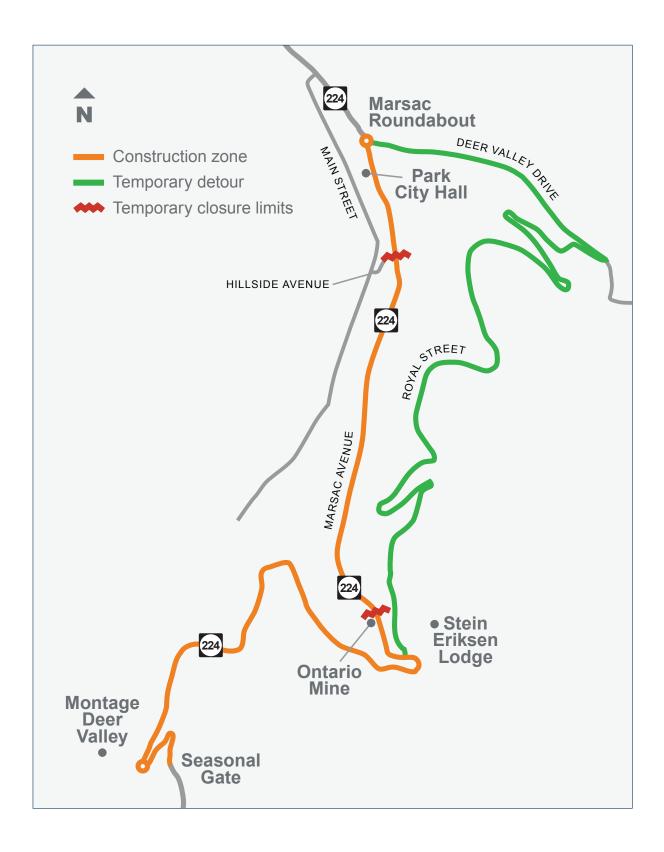

## **Construction on State Road 224**

UDOT is repaving S.R. 224 from the Marsac roundabout in Park City to the seasonal gate above Montage Deer Valley this summer. Construction began August 10 and will last up to 45 days. Crews are working during daytime hours Monday through Saturday.

## WHAT TO EXPECT

- Drivers should plan for one-way traffic controlled by flaggers within the work zone.
- Drivers and cyclists should expect a hard closure from Hillside Avenue to Ontario mine for up to five days beginning Monday, August 24, while crews pave the location. The closure will be in place day and night. Deer Valley Drive to Royal Street should be used as a detour during this time.

## **Project Area Map**