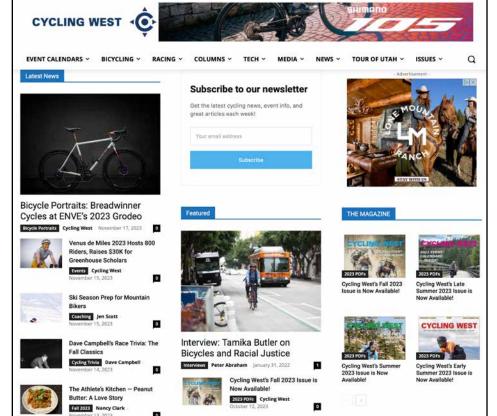

# Web Traffic:

40000 page views/month 22000 visits/month (12 month average, data from Google Analytics)

Above: CYCLINGWEST.com homepage [Not all banner sizes shown here].

Right: Inner page.